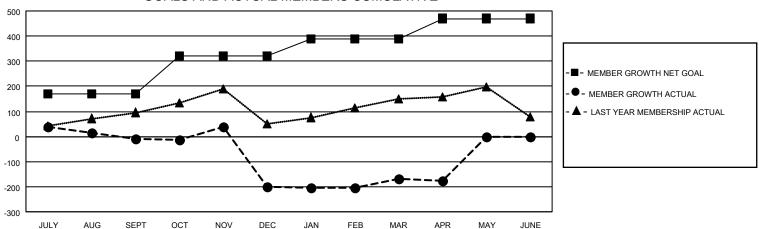

### District 404 B2

| Clubs                 |               |           |               | Members               |                        |                         |                                                    |
|-----------------------|---------------|-----------|---------------|-----------------------|------------------------|-------------------------|----------------------------------------------------|
| RESULTS FOR 2022-2023 |               |           |               | RESULTS FOR 2022-2023 |                        |                         |                                                    |
| QUARTER               | NEW CLUB GOAL | NEW CLUBS | DROPPED CLUBS | QUARTER MEME          | BER GROWTH NET<br>GOAL | MEMBER GROWTH<br>ACTUAL | DROPPED<br>MEMBERS ACTUAL<br>(including transfers) |
| JULY/AUG/SEPT         | 4             | 3         | 3             | JULY/AUG/SEPT         | 170                    | 122                     | 119                                                |
| OCT/NOV/DEC           | 3             | 3         | 10            | OCT/NOV/DEC           | 150                    | 166                     | 346                                                |
| JAN/FEB/MAR           | 2             | 1         | 1             | JAN/FEB/MAR           | 70                     | 152                     | 91                                                 |
| APR/MAY/JUNE          | 1             | 1         | 0             | APR/MAY/JUNE          | 80                     | 29                      | 32                                                 |

#### GOALS AND ACTUAL MEMBERS CUMULATIVE

| DROPPED CLUBS: 14 |     | 64 CLUBS OF 93 ADDED 1 OR<br>MORE NEW MEMBERS | GENDER DISTRIBUTION                 |                                |  |
|-------------------|-----|-----------------------------------------------|-------------------------------------|--------------------------------|--|
|                   |     | MONE NEW MEMBERS                              | MALE<br>FEMALE                      | 1,212 (56.32%)<br>940 (43.68%) |  |
| DROPPED MEMBERS   |     |                                               | NON BINARY PREFER NOT TO ANSWER     | 0 (0.00%)<br>0 (0.00%)         |  |
| DECEASED          | 7   |                                               | THE EKINOT TO ANOWER                | 0 (0.0070)                     |  |
| CLUB CANCELLED    | 241 | CLICK HERE FOR CUMULATIVE                     | TOTAL FAMILY UNIT MEMBERS           | 3 210                          |  |
| OTHER             | 340 | MEMBERSHIP DATA                               |                                     |                                |  |
| TOTAL             | 588 |                                               | FAMILY MEMBERS PAYING HALF DUES 115 |                                |  |