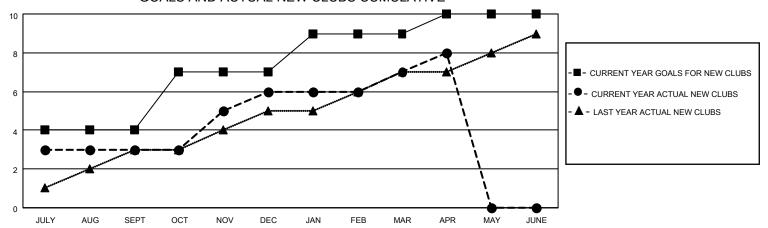

### District 404 B2

| Clubs                 |               |           |               | Members               |                        |                         |                                                    |
|-----------------------|---------------|-----------|---------------|-----------------------|------------------------|-------------------------|----------------------------------------------------|
| RESULTS FOR 2022-2023 |               |           |               | RESULTS FOR 2022-2023 |                        |                         |                                                    |
| QUARTER               | NEW CLUB GOAL | NEW CLUBS | DROPPED CLUBS | QUARTER MEME          | BER GROWTH NET<br>GOAL | MEMBER GROWTH<br>ACTUAL | DROPPED<br>MEMBERS ACTUAL<br>(including transfers) |
| JULY/AUG/SEPT         | 4             | 3         | 3             | JULY/AUG/SEPT         | 170                    | 122                     | 119                                                |
| OCT/NOV/DEC           | 3             | 3         | 10            | OCT/NOV/DEC           | 150                    | 166                     | 346                                                |
| JAN/FEB/MAR           | 2             | 1         | 1             | JAN/FEB/MAR           | 70                     | 152                     | 91                                                 |
| APR/MAY/JUNE          | 1             | 1         | 0             | APR/MAY/JUNE          | 80                     | 29                      | 32                                                 |

#### GOALS AND ACTUAL NEW CLUBS CUMULATIVE